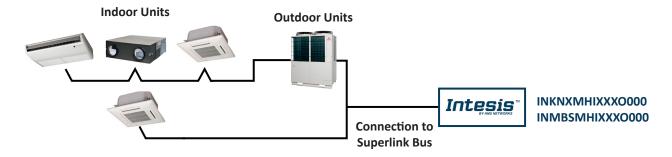

#### **INKNXMHIXXXO000**

**VRF Systems** 48/128 Indoor Units

FD Series and VRF Lines

1 Indoor Unit

#### INMBSMHI001R000 **INMBSMHIXXXO000**

**VRF Systems** 48/128 Indoor Units

### Connected to Mitsubishi Heavy Industries Indoor Units

#### Connected to Mitsubishi Heavy Industries Outdoor Units