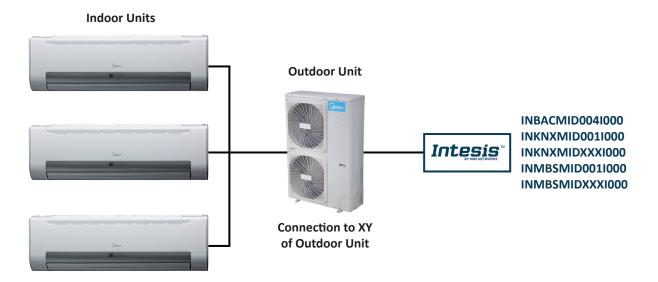

#### INBACMID004I000

Commercial and VRF 4 Indoor Units

#### INKNXMID001I000

Commercial and VRF 1/16/64 Indoor Units

#### INMBSMID001I000

Commercial and VRF 1/4/8/32 Indoor Units

### Connected to Midea wired remote controllers bus