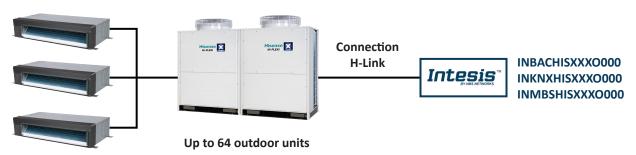

#### **INBACHISXXXO000**

VRF Systems
16/64 Indoor Units

# Connected to Hisense Outdoor Units