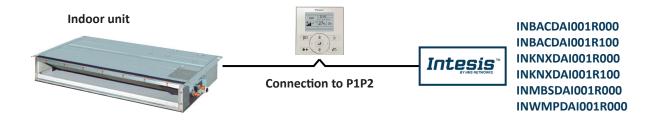

# INBACDAI001R000

SKYAIR and VRV

1 Indoor Unit

#### INBACDAI001R100

SKYAIR and VRV 1 Indoor Unit

## INKNXDAI001R000

SKYAIR and VRV 1 Indoor Unit

#### INKNXDAI001R100

SKYAIR and VRV 1 I.U. with Binary Inputs

# INMBSDAI001R000

SKYAIR and VRV 1 Indoor Unit

#### **INWMPDAI001I000**

Domestic line
1 Indoor Unit

#### INWMPDAK001R000

SKYAIR and VRV 1 Indoor Unit

# Connected to Daikin wired remote controllers bus