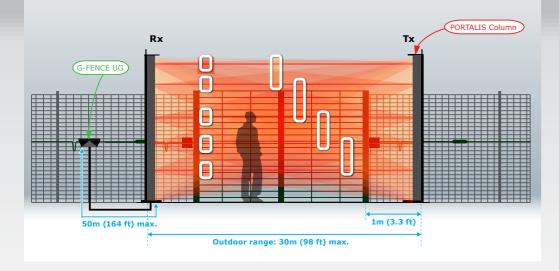

## High Perfomance Detection

Creation of a virtual detection wall that is invisible and impenetrable:

- 5 dual-beam cells for 2.5 m (8.2 ft) or 3 m (10 ft) high: depending on the protected gate (Simple Face columns)
- Beams are multiplexed via an optical synchronization
- Mono or dual-beam detection for configuration
- Adjustable cell height
- 4 types of alarm information: intrusion, anti-climbing caps, auto-protection, disqualification (technical alarm)

- Complete WIRELESS Perimeter protection
- Alarm information collected via polarised contacts connected to a nearby (50m (164 ft) max.) G-FENCE UG auxiliary inputs
- No Stand Alone use for Portalis

Application with **G-FENCE** 