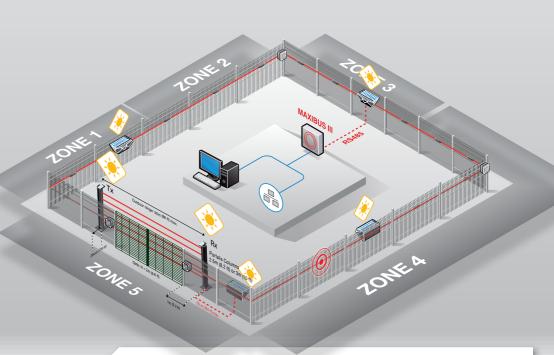

## **PORTALIS**

PORTALIS - Wireless Active Infrared Barrier for gates - connects to G-FENCE to complete the perimeter detection at gates (30m (98 ft) max. between both columns). It can't stand alone. It has to be used as an accessory of the G-FENCE system.

- Complete WIRELESS Perimeter protection
- Alarm information collected via polarised contacts connected to a nearby (50m (164 ft) max.) G-FENCE UG auxiliary inputs
- No Stand Alone use for Portalis

Application with **G-FENCE** 