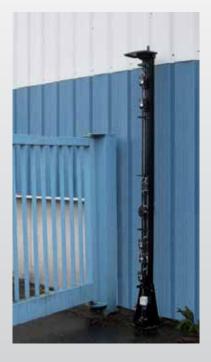

## **PORTALIS**

PORTALIS - Wireless Active Infrared Barrier for gates - connects to G-FENCE to complete the perimeter detection at gates (30m (98 ft) max. between both columns). It can't stand alone. It has to be used as an accessory of the G-FENCE system.

## **Solar** Energy

- No power supply cables: solar panels
- Installation without cable trench: WIRELESS SOLUTION
- Anti-climbing cap integrated
- Lightning protector integrated
- Installation time reduced and civil works cost savings

| PORTALIS Columns                             |                                                                                                                          |                         |
|----------------------------------------------|--------------------------------------------------------------------------------------------------------------------------|-------------------------|
| Maximum outdoor range                        | 30 m (98 ft)                                                                                                             |                         |
| Column height and type                       | 2.5 m (8.2 ft) Simple face                                                                                               | 3 m (10 ft) Simple face |
| Column references                            | Ref. 30624010                                                                                                            | Ref. 30624110           |
| Infrared beams                               | I0 (5 dual-beam cells)                                                                                                   |                         |
| Anti-climbing cap and<br>Lightning protector | Integrated                                                                                                               |                         |
| 2 alarm outputs (on Rx column)               | <ul><li>RLI : Intrusion / Anti-climbing caps (Rx and Tx)</li><li>RL2 : Disqualification / Auto-protection (Rx)</li></ul> |                         |
| Power supply                                 | Solar panel and battery in each column                                                                                   |                         |
| Operating temperature                        | From –35°C (-31°F) to +70°C (+158°F)                                                                                     |                         |
| Electromagnetic compatibility                | Compliance with European standards (label CE)                                                                            |                         |