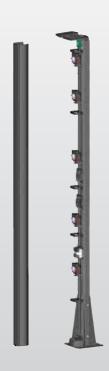

## High Perfomance Detection

Creation of a virtual detection wall that is invisible and impenetrable:

- 5 dual-beam cells for 2.5 m (8.2 ft) or 3 m (10 ft) high: depending on the protected gate (Simple Face columns)
- Beams are multiplexed via an optical synchronization
- Mono or dual-beam detection for configuration
- Adjustable cell height
- 4 types of alarm information: intrusion, anti-climbing caps, auto-protection, disqualification (technical alarm)

| PORTALIS Columns                             |                                                                                                                          |                         |
|----------------------------------------------|--------------------------------------------------------------------------------------------------------------------------|-------------------------|
| Maximum outdoor range                        | 30 m (98 ft)                                                                                                             |                         |
| Column height and type                       | 2.5 m (8.2 ft) Simple face                                                                                               | 3 m (10 ft) Simple face |
| Column references                            | Ref. 30624010                                                                                                            | Ref. 30624110           |
| Infrared beams                               | I0 (5 dual-beam cells)                                                                                                   |                         |
| Anti-climbing cap and<br>Lightning protector | Integrated                                                                                                               |                         |
| 2 alarm outputs (on Rx column)               | <ul><li>RLI : Intrusion / Anti-climbing caps (Rx and Tx)</li><li>RL2 : Disqualification / Auto-protection (Rx)</li></ul> |                         |
| Power supply                                 | Solar panel and battery in each column                                                                                   |                         |
| Operating temperature                        | From –35°C (-31°F) to +70°C (+158°F)                                                                                     |                         |
| Electromagnetic compatibility                | Compliance with European standards (label CE)                                                                            |                         |