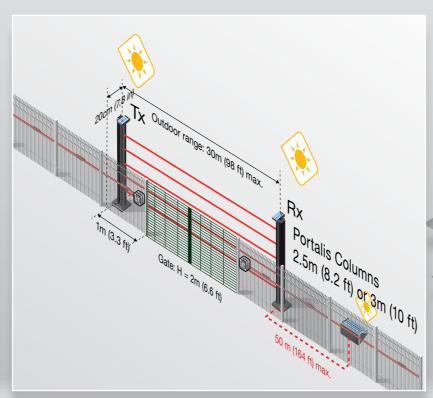

## High Perfomance Detection

Creation of a virtual detection wall that is invisible and impenetrable:

- 5 dual-beam cells for 2.5 m (8.2 ft) or 3 m (10 ft) high: depending on the protected gate (Simple Face columns)
- Beams are multiplexed via an optical synchronization
- Mono or dual-beam detection for configuration
- Adjustable cell height
- 4 types of alarm information: intrusion, anti-climbing caps, auto-protection, disqualification (technical alarm)

| PORTALIS Columns                             |                                                                                                                          |                         |
|----------------------------------------------|--------------------------------------------------------------------------------------------------------------------------|-------------------------|
| Maximum outdoor range                        | 30 m (98 ft)                                                                                                             |                         |
| Column height and type                       | 2.5 m (8.2 ft) Simple face                                                                                               | 3 m (10 ft) Simple face |
| Column references                            | Ref. 30624010                                                                                                            | Ref. 30624110           |
| Infrared beams                               | I0 (5 dual-beam cells)                                                                                                   |                         |
| Anti-climbing cap and<br>Lightning protector | Integrated                                                                                                               |                         |
| 2 alarm outputs (on Rx column)               | <ul><li>RLI : Intrusion / Anti-climbing caps (Rx and Tx)</li><li>RL2 : Disqualification / Auto-protection (Rx)</li></ul> |                         |
| Power supply                                 | Solar panel and battery in each column                                                                                   |                         |
| Operating temperature                        | From –35°C (-31°F) to +70°C (+158°F)                                                                                     |                         |
| Electromagnetic compatibility                | Compliance with European standards (label CE)                                                                            |                         |