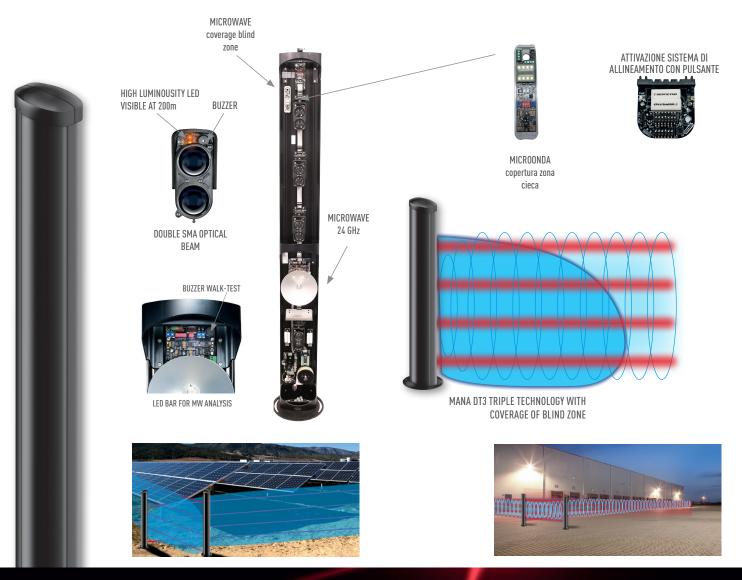

## Long range dual/triple IR barrier technology

Barrier designed for vast outdoor perimeter security. MANA is composed and configured based on installation and security requirements: IR only, microwave only, dual technology and triple technology where a Doppler microwave is planned that covers the blind zone of the active microwave. It is the version where a Doppler type microwave is installed inside the tower to protect the blind zone.

## **Technical characteristics**

| Maximum use distance outdoors | Adjustable from 1 to 8 m        |
|-------------------------------|---------------------------------|
| Pointing and alignment system | Led                             |
| Microwave working frequency   | 24 GHz in K band                |
| Power supply for tower        | 10 - 30 Vcc                     |
| Circuit absorption            | 40 mA                           |
| Alarm output                  | Relay alarm NC                  |
| MW opening                    | 80 ° vertical - 30 ° horizontal |
| Function                      | Digital signal processing on MW |
| Level of protection           | IP65                            |
| Profile dimensions LxDxH      | 40 mm x 33 mm x 135 mm          |