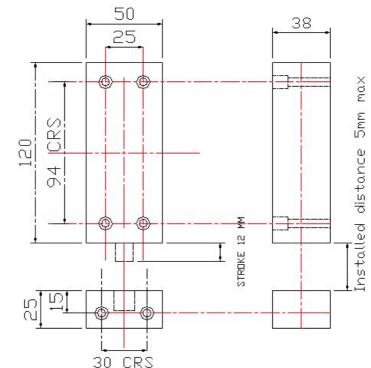

## SLB 120 Solenoid Bolt

**Order Code: SLB120** 

- Grained and natural anodised housing and keeper block
- o Stainless steel bolt running in PTFE bearing
- o Compact size with long bolt movement
- o Cable exit from either top or rear
- Low power consumption
- Vertical or horizontal fixing
- Monitored bolt position output via change over contact microswitch
- Automatic sensing of keeper block or door position
- o 12v or 24v DC must be specified
- o Two versions:-

A = Energise to lock (fail unlocked)

B = Spring to lock (fail locked)

## **Optional Extras**

- o flat keeper plate
- oglass fixing kit

| Voltage (V DC) | Initial Current (mA) | Holding Current (mA) |
|----------------|----------------------|----------------------|
| 12             | 900                  | 450                  |
| 24             | 450                  | 225                  |

Note, a smoothed regulated DC supply is necessary, and the wiring is colour coded as follows:

Red - supply +ve
White - supply -ve

■Black - common of switch
■Blue - normally open

■Blue - normally open
■Purple - normally closed