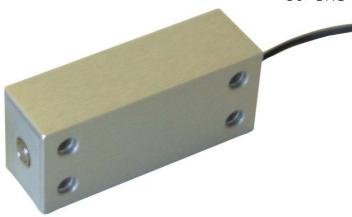

## SLB 120 Solenoid Bolt

**Order Code: SLB120** 

- Grained and natural anodised housing and keeper block
- o Stainless steel bolt running in PTFE bearing
- o Compact size with long bolt movement
- o Cable exit from either top or rear
- Low power consumption
- Vertical or horizontal fixing
- Monitored bolt position output via change over contact microswitch
- Automatic sensing of keeper block or door position
- o 12v or 24v DC must be specified
- o Two versions:-